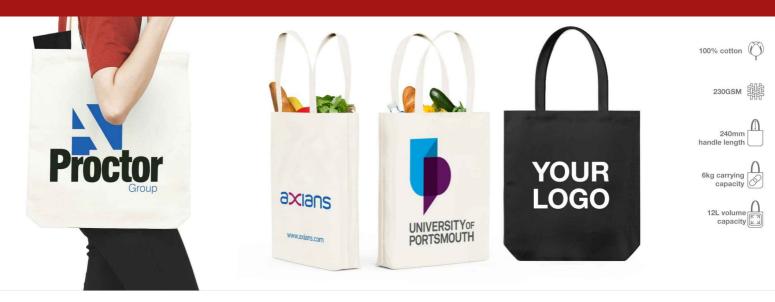

## Weave

Our Weave Tote Bag is made from 100% woven cotton that feels great and looks great. Offering a plentiful storage capacity of 12 litres and a carrying capacity of 6kgs, the Weave will become a favourite companion around town. We can Photo Print both sides of the Weave with your logo, slogan, website address and more - all in precise detail.

## Weave

| Colours               |                                                                                                                              |
|-----------------------|------------------------------------------------------------------------------------------------------------------------------|
| Lead Time             | 7 working days                                                                                                               |
| Branding              | PHOTO<br>PRINTING                                                                                                            |
| Branding Area         | Photo Printing<br>Area Front: 280mm X 300mm (11.02X11.81 inches)<br>Area Back: 280mm X 300mm (11.02X11.81 inches)            |
| Dimensions and Weight | Length: 420mm (16.54 inches)<br>Width: 380mm (14.96 inches)<br>Depth: 100mm (3.94 inches)<br>Weight: 135 grams (4.76 ounces) |
| Material              | Cotton 100%<br>230GSM                                                                                                        |