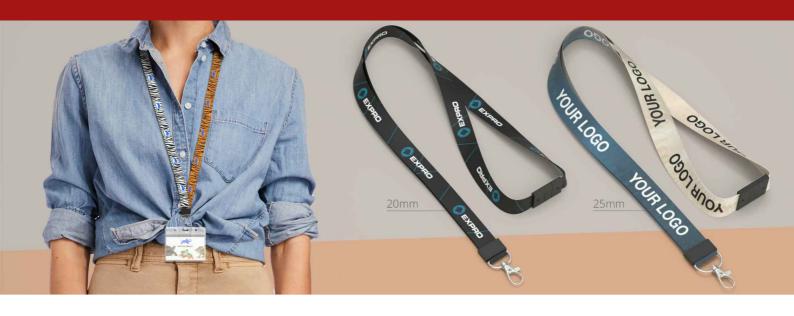

## Conference

The Conference is made from recycled polyethylene material, with the environment in mind. Both sides of the lanyard can be Photo Printed with your design and logo as you wish - all in precise detail. Just like our other lanyard models, the Conference also features a metal clip and a safety buckle that can quickly detach if the lanyard is caught or pulled.

## Conference

| Colours               |                                                                                                                                                                                                                   |                                                                                                                                 |
|-----------------------|-------------------------------------------------------------------------------------------------------------------------------------------------------------------------------------------------------------------|---------------------------------------------------------------------------------------------------------------------------------|
| Lead Time             | 10 working days                                                                                                                                                                                                   |                                                                                                                                 |
| Branding              | PHOTO PRINTING                                                                                                                                                                                                    |                                                                                                                                 |
| Branding Area         | Conference 20 Area Front: 1000mm X 20mm (39.37X0.79 inches) Area Back: 1000mm X 20mm (39.37X0.79 inches) Conference 25 Area Front: 1000mm X 25mm (39.37X0.98 inches) Area Back: 1000mm X 25mm (39.37X0.98 inches) |                                                                                                                                 |
| Dimensions and Weight | Conference 20 Length: 520mm (20.47 inches) Width: 24mm (0.94 inches) Height: 6.5mm (0.26 inches) Weight: 17 grams (0.6 ounces)                                                                                    | Conference 25 Length: 520mm (20.47 inches) Width: 30mm (1.18 inches) Height: 6.5mm (0.26 inches) Weight: 22 grams (0.78 ounces) |