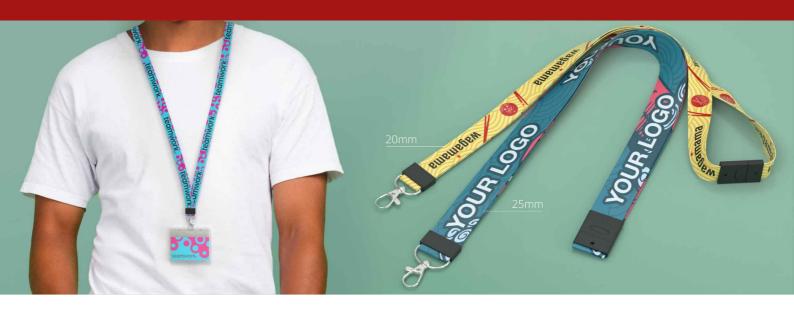

## Access

Our Access Lanyard is a popular model that features branding areas on both sides of the strap - ready to be Photo Printed with your design, logo and more. The Access is made from a polyester material and features a metal clip and a safety buckle that can quickly detach if the lanyard gets caught or is pulled accidentally.

## Access

| Colours               |                                                                                                                                                                                                           |                                                                                                                             |
|-----------------------|-----------------------------------------------------------------------------------------------------------------------------------------------------------------------------------------------------------|-----------------------------------------------------------------------------------------------------------------------------|
| Lead Time             | 10 working days                                                                                                                                                                                           |                                                                                                                             |
| Branding              | PHOTO PRINTING                                                                                                                                                                                            |                                                                                                                             |
| Branding Area         | Access 20 Area Front: 1000mm X 20mm (39.37X0.79 inches) Area Back: 1000mm X 20mm (39.37X0.79 inches) Access 25 Area Front: 1000mm X 25mm (39.37X0.98 inches) Area Back: 1000mm X 25mm (39.37X0.98 inches) |                                                                                                                             |
| Dimensions and Weight | Access 20 Length: 520mm (20.47 inches) Width: 24mm (0.94 inches) Height: 6.5mm (0.26 inches) Weight: 17 grams (0.6 ounces)                                                                                | Access 25 Length: 520mm (20.47 inches) Width: 30mm (1.18 inches) Height: 6.5mm (0.26 inches) Weight: 22 grams (0.78 ounces) |