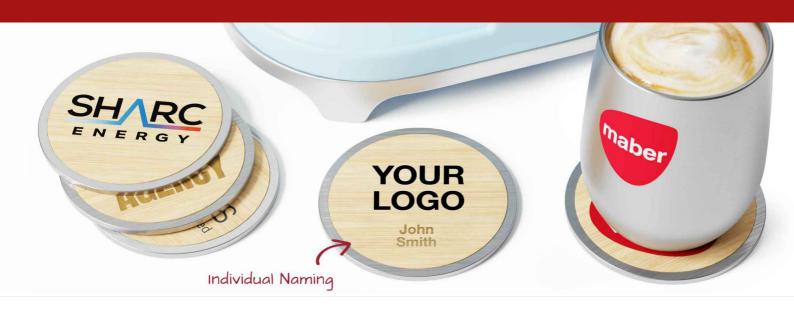

## Base

The Base Coaster is made from FSC-Certified bamboo that's ready to be branded with your logo. It's a fantastic promotional product that'll be kept and used for years to come. The eye-catching trim is made from brushed alloy aluminium and the base features a cork material to ensure there are no slippages.